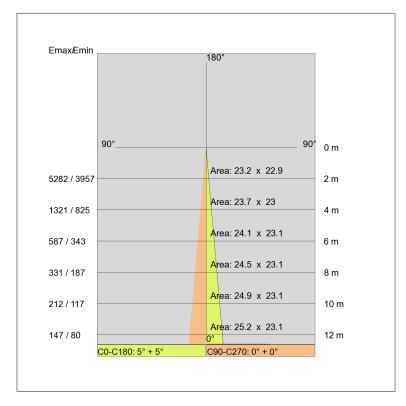

Voltage: 230V 50/60Hz

Symmetric narrow beam 10 Degrees Beam angle:

Insulation class: Insulation class 1

Weight: 0,950 kg IP rating: 20 [650 °C] Glow wire: Lamp included: Yes Lamp wattage: 7 W 410 lm Lamp luminous flux: Colour temperature: 3000K CRI: 80