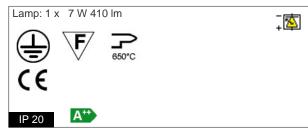

Voltage: 230V 50/60Hz

Symmetric narrow beam 10 Degrees Beam angle:

Insulation class: Insulation class 1

Weight: 0,950 kg IP rating: 20 [650 °C] Glow wire: Lamp included: Yes Lamp wattage: 7 W 410 lm Lamp luminous flux: Colour temperature: 3000K CRI: 80