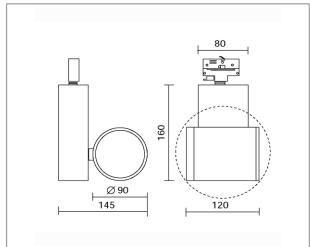

## JUNIOR PLUS LED

COD: 67721-LBC-30

Use: inside, led

Installation:

Track mounted

Fixing system:

Electrical adaptor for track mounting

Body/structure:

Die-cast aluminium body

Coating:

Epoxy powder coating for inside use

Colour: Black

Optic/reflector: 99,8% pure aluminium reflector - Adjustable optic

Glass/diffuser: Clear tempered glass

Control gear:

Integrated LED diodes ballast, stabilized output current 700mA dc

Voltage: 230V 50/60Hz

Symmetric narrow beam 10 Degrees Beam angle:

Insulation class: Insulation class 1

Weight: 0,950 kg IP rating: 20 [650 °C] Glow wire: Lamp included: Yes Lamp wattage: 7 W 410 lm Lamp luminous flux: Colour temperature: 3000K CRI: 80