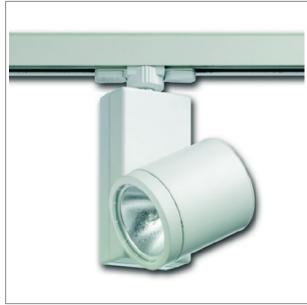

## JUNIOR PLUS LED

COD: 67721-LBC-30

Use: inside, led

Installation:

Track mounted

Fixing system:

Electrical adaptor for track mounting

Body/structure:

Die-cast aluminium body

Coating:

Epoxy powder coating for inside use

Colour: Black

Optic/reflector: 99,8% pure aluminium reflector - Adjustable optic

Glass/diffuser: Clear tempered glass

Control gear:

Integrated LED diodes ballast, stabilized output current 700mA dc

Voltage: 230V 50/60Hz

Symmetric narrow beam 10 Degrees Beam angle:

Insulation class: Insulation class 1

Weight: 0,950 kg IP rating: 20 [650 °C] Glow wire: Lamp included: Yes Lamp wattage: 7 W 410 lm Lamp luminous flux: Colour temperature: 3000K CRI: 80