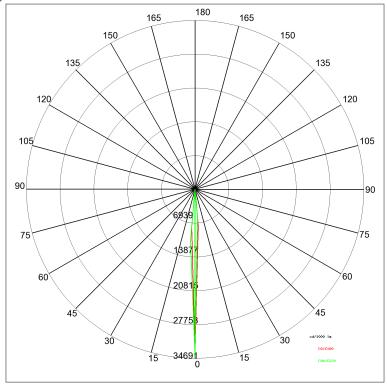

Voltage: 230V 50/60Hz

Symmetric narrow beam 10 Degrees Beam angle:

Insulation class: Insulation class 1

Weight: 0,950 kg IP rating: 20 [650 °C] Glow wire: Lamp included: Yes Lamp wattage: 7 W 410 lm Lamp luminous flux: Colour temperature: 3000K CRI: 80