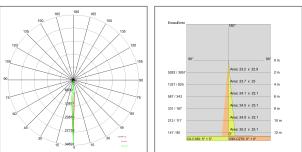

Voltage: 230V 50/60Hz

Symmetric narrow beam 10 Degrees Beam angle:

Insulation class: Insulation class 1

Weight: 0,950 kg IP rating: 20 [650 °C] Glow wire: Lamp included: Yes Lamp wattage: 7 W 410 lm Lamp luminous flux: Colour temperature: 3000K CRI: 80