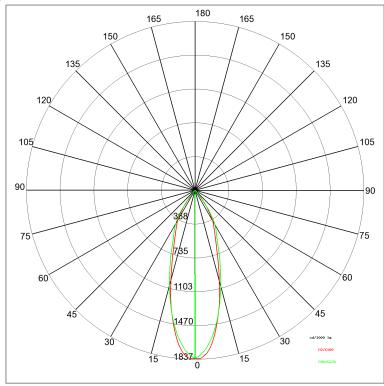

Colour: White

Optic/reflector:

99,8% pure aluminium reflector - Adjustable optic

Control gear: Integrated LED diodes ballast, stabilized output current 700mA dc

Voltage: 220-240V 50/60Hz

Beam angle: Simmetric flood beam 30 Degrees

Insulation class: Insulation class 1

Weight: 2,600 kg IP grade: 20 Glow wire: [850 °C] Lamp included: Yes Power LED Kind of led:

Colour temperature: 3000K CRI:

Notes:

LED source 2000 Lm.

Review board: 23-11-2011