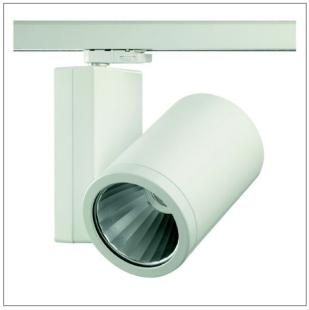

## **SENIOR MCL** COD: 67725/LBC/30

Use: inside, led Installation: Track mounted Fixing system:

Electrical adaptor for track mounting

Body/structure:

Die-cast aluminium body

Coating:

Epoxy powder coating for inside use

Colour: White

Optic/reflector:

99,8% pure aluminium reflector - Adjustable optic

Control gear: Integrated LED diodes ballast, stabilized output current 700mA dc

Voltage: 220-240V 50/60Hz

Beam angle: Simmetric flood beam 30 Degrees

## **SENIOR MCL**

COD: 67725/LBC/30