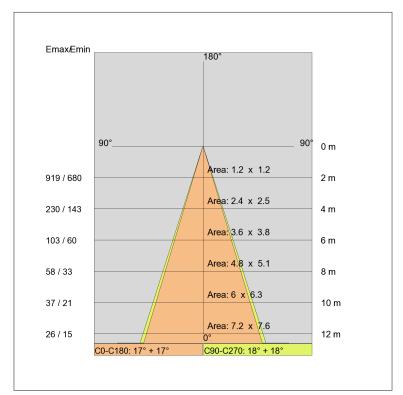

## **SENIOR MCL** COD: 67725/LBC/30

Use: inside, led Installation: Track mounted Fixing system:

Electrical adaptor for track mounting

Body/structure:

Die-cast aluminium body

Coating:

Epoxy powder coating for inside use

Colour: White

Optic/reflector:

99,8% pure aluminium reflector - Adjustable optic

Control gear: Integrated LED diodes ballast, stabilized output current 700mA dc

Voltage: 220-240V 50/60Hz

Beam angle: Simmetric flood beam 30 Degrees

Insulation class: Insulation class 1

Weight: 2,600 kg IP grade: 20 Glow wire: [850 °C] Lamp included: Yes Power LED Kind of led:

Colour temperature: 3000K CRI:

Notes:

LED source 2000 Lm.

Review board: 23-11-2011













## **SENIOR MCL**

COD: 67725/LBC/30