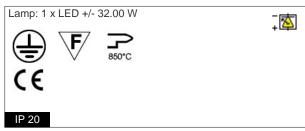

Insulation class: Insulation class 1

Weight: 2,600 kg IP grade: 20 Glow wire: [850 °C] Lamp included: Yes Power LED Kind of led:

Colour temperature: 3000K CRI:

Notes:

LED source 2000 Lm.

Review board: 23-11-2011