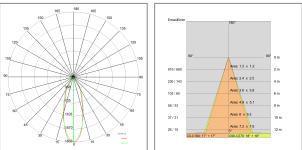

Colour: White

Optic/reflector:

99,8% pure aluminium reflector - Adjustable optic

Control gear: Integrated LED diodes ballast, stabilized output current 700mA dc

Voltage: 220-240V 50/60Hz

Beam angle: Simmetric flood beam 30 Degrees

Insulation class: Insulation class 1

Weight: 2,600 kg IP grade: 20 Glow wire: [850 °C] Lamp included: Yes Power LED Kind of led:

Colour temperature: 3000K CRI:

Notes:

LED source 2000 Lm.

Review board: 23-11-2011