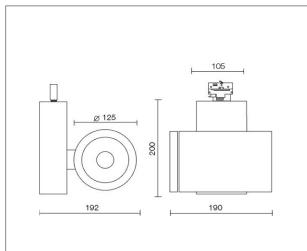

## **SENIOR MCL** COD: 67725/LBC/30

Use: inside, led Installation: Track mounted Fixing system:

Electrical adaptor for track mounting

Body/structure:

Die-cast aluminium body

Coating:

Epoxy powder coating for inside use

Colour: White

Optic/reflector:

99,8% pure aluminium reflector - Adjustable optic

Control gear: Integrated LED diodes ballast, stabilized output current 700mA dc

Voltage: 220-240V 50/60Hz

Beam angle: Simmetric flood beam 30 Degrees

Insulation class: Insulation class 1

Weight: 2,600 kg IP grade: 20 Glow wire: [850 °C] Lamp included: Yes Power LED Kind of led:

Colour temperature: 3000K CRI:

Notes:

LED source 2000 Lm.

Review board: 23-11-2011