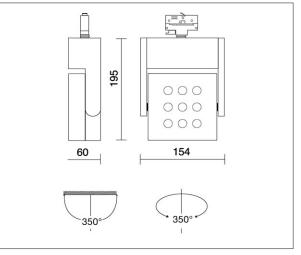

## **VEGA XS** COD: 67780-LBN

Use: inside, led Installation: Track mounted Fixing system: Electrical adaptor for track mounting Body/structure: body components made ??of extruded aluminum and die-cast aluminum optical assembly Coating: Epoxy powder coating for inside use Colour: White Optic/reflector: Metacrylate LED lens - Adjustable optic Control gear: Integrated LED diodes ballast, stabilized output current 350mA dc

970 lm 4000K

Simmetric flood beam 30 Degrees

Voltage: Beam angle: Insulation class: Weight: IP rating: Glow wire: Lamp included: Lamp wattage: Lamp luminous flux: Colour temperature: CRI:

Review board:

02-09-2014