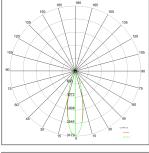

970 lm 4000K

Simmetric flood beam 30 Degrees

Voltage: Beam angle: Insulation class: Weight: IP rating: Glow wire: Lamp included: Lamp wattage: Lamp luminous flux: Colour temperature: CRI:

Review board:

02-09-2014