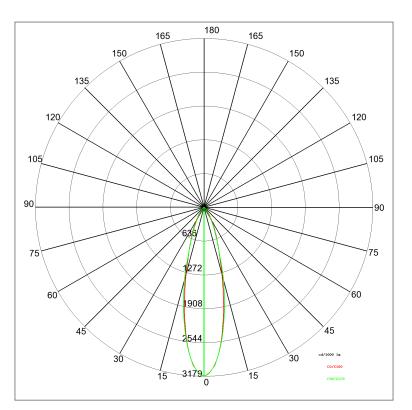

970 lm 4000K

Simmetric flood beam 30 Degrees

Voltage: Beam angle: Insulation class: Weight: IP rating: Glow wire: Lamp included: Lamp wattage: Lamp luminous flux: Colour temperature: CRI:

Review board:

02-09-2014