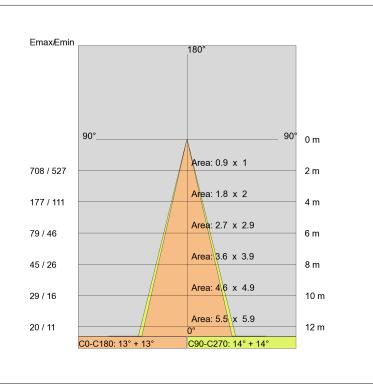

970 lm 4000K

Simmetric flood beam 30 Degrees

Voltage: Beam angle: Insulation class: Weight: IP rating: Glow wire: Lamp included: Lamp wattage: Lamp luminous flux: Colour temperature: CRI:

Review board:

02-09-2014