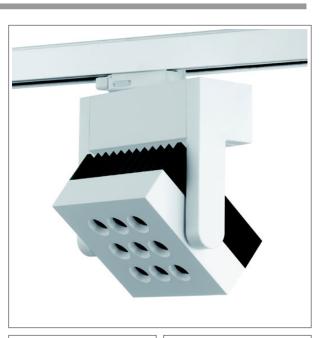

970 lm 4000K

Simmetric flood beam 30 Degrees

Voltage: Beam angle: Insulation class: Weight: IP rating: Glow wire: Lamp included: Lamp wattage: Lamp luminous flux: Colour temperature: CRI:

Review board:

02-09-2014