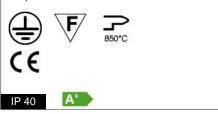

970 lm 4000K

Simmetric flood beam 30 Degrees

Voltage: Beam angle: Insulation class: Weight: IP rating: Glow wire: Lamp included: Lamp wattage: Lamp luminous flux: Colour temperature: CRI:

Review board:

02-09-2014