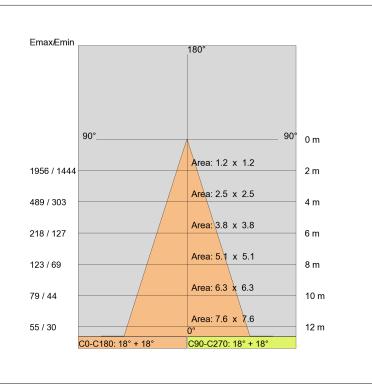

Voltage: Beam angle: Insulation class: Weight: IP rating: Glow wire: Lamp included: Kind of led: Lamp wattage: Lamp luminous flux: Colour temperature: CRI:

Simmetric flood beam 30 Degrees Insulation class 1 2,400 kg 40 [850 °C] Yes Power LED 60 W 2600 lm 4000K 80