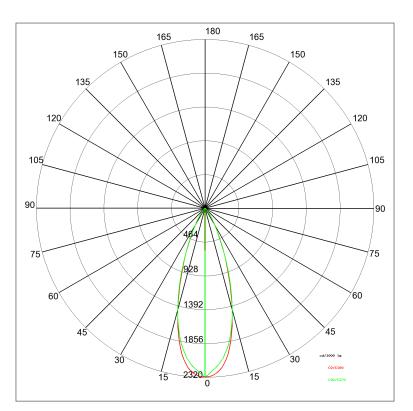

Voltage: Beam angle: Insulation class: Weight: IP rating: Glow wire: Lamp included: Kind of led: Lamp wattage: Lamp luminous flux: Colour temperature: CRI:

Simmetric flood beam 30 Degrees Insulation class 1 2,400 kg 40 [850 °C] Yes Power LED 60 W 2600 lm 4000K 80