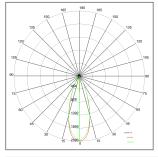

Voltage: Beam angle: Insulation class: Weight: IP rating: Glow wire: Lamp included: Kind of led: Lamp wattage: Lamp luminous flux: Colour temperature: CRI:

Simmetric flood beam 30 Degrees Insulation class 1 2,400 kg 40 [850 °C] Yes Power LED 60 W 2600 lm 4000K 80

220-240V 50/60Hz

Review board:

02-09-2014

<u>-</u>⊠

Lamp: 1 x LED +/- 60 W 2600 lm

Floodlights VEGA