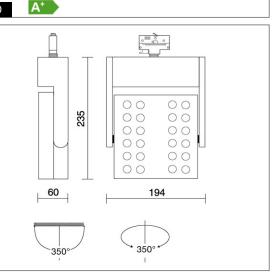

## **VEGA XL** COD: 67792-LBN

Use: inside, led Installation: Track mounted Fixing system: Electrical adaptor for track mounting Body/structure: body components made ??of extruded aluminum and die-cast aluminum optical assembly Coating: Epoxy powder coating for inside use Colour: Grey Optic/reflector: Metacrylate LED lens - Adjustable optic Control gear: Integrated LED diodes ballast, stabilized output current 700mA dc

Voltage: Beam angle: Insulation class: Weight: IP rating: Glow wire: Lamp included: Kind of led: Lamp wattage: Lamp luminous flux: Colour temperature: CRI:

Simmetric flood beam 30 Degrees Insulation class 1 2,400 kg 40 [850 °C] Yes Power LED 60 W 2600 lm 4000K 80