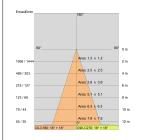

Voltage: Beam angle: Insulation class: Weight: IP rating: Glow wire: Lamp included: Kind of led: Lamp wattage: Lamp luminous flux: Colour temperature: CRI:

Simmetric flood beam 30 Degrees Insulation class 1 2,400 kg 40 [850 °C] Yes Power LED 60 W 2600 lm 4000K 80

220-240V 50/60Hz

Review board:

02-09-2014

<u>-</u>⊠

Lamp: 1 x LED +/- 60 W 2600 lm

Floodlights VEGA